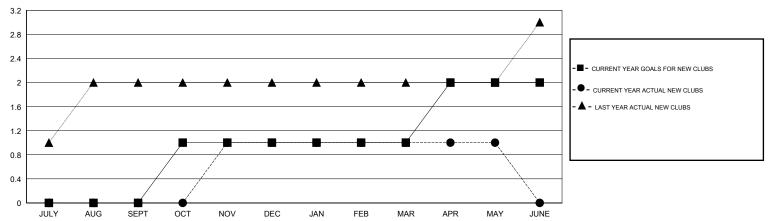

OCT/NOV/DEC           | 22                                                             | 74                                                           | 95                                                 |
| JAN/FEB/MAR           | 0             | 0         | 0             | JAN/FEB/MAR           | -2                                                             | 126                                                          | 42                                                 |
| APR/MAY/JUNE          | 1             | 0         | 0             | APR/MAY/JUNE          | 24                                                             | 21                                                           | 58                                                 |

#### GOALS AND ACTUAL NEW CLUBS CUMULATIVE



#### GOALS AND ACTUAL MEMBERS CUMULATIVE



| - NEW MEMBER GROWTH NET GOAL    |  |
|---------------------------------|--|
| NEW MEMBER GROWTH ACTUAL        |  |
| ▲ - LAST YEAR MEMBERSHIP ACTUAL |  |
|                                 |  |

| DROPPED CLUBS: 5 |     |
|------------------|-----|
| DROPPED MEMBERS  |     |
| DECEASED         | 6   |
| CLUB CANCELLED   | 49  |
| OTHER            | 251 |
| TOTAL            | 306 |

| 37 CLUBS OF 58 ADDED 1 OR MORE<br>NEW MEMBERS | GENDER DISTRIBL  MALE  FEMALE | 852 (51.39%)<br>806 (48.61%) |     |
|-----------------------------------------------|-------------------------------|------------------------------|-----|
| CLICK HERE FOR CUMULATIVE                     | TOTAL FAMILY UNIT MEMI        | TOTAL FAMILY UNIT MEMBERS    |     |
| MEMBERSHI