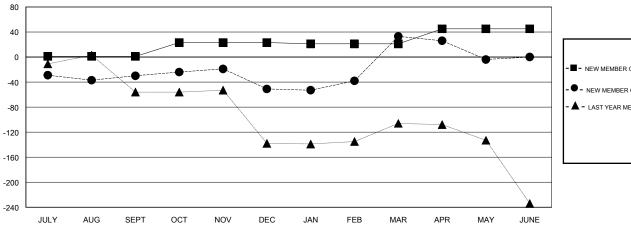

#### GOALS AND ACTUAL MEMBERS CUMULATIVE

| - NEW MEMBER GROWTH NET GOAL    |  |
|---------------------------------|--|
| NEW MEMBER GROWTH ACTUAL        |  |
| ▲ - LAST YEAR MEMBERSHIP ACTUAL |  |
|                                 |  |